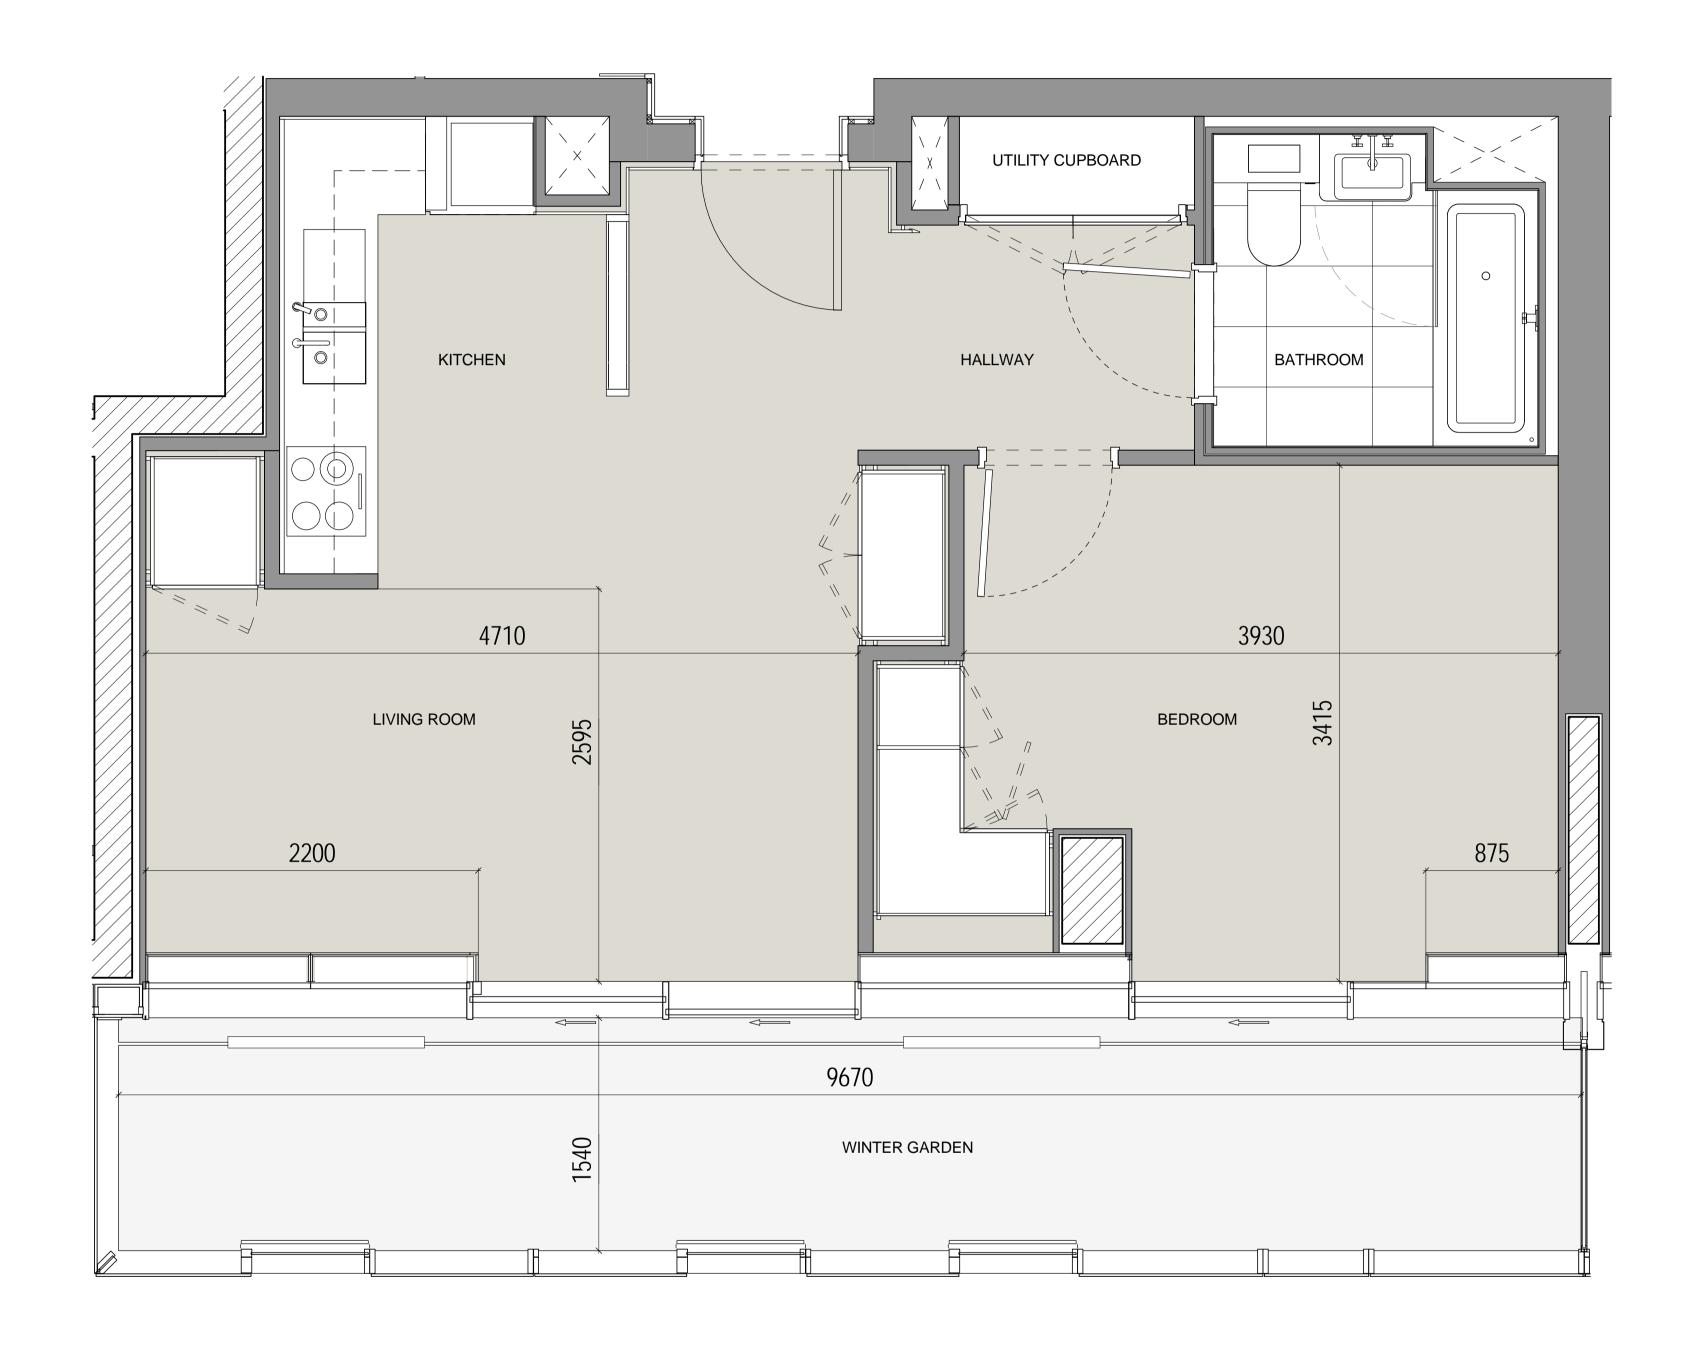

## 1 Bed Type 1-18-A

Apartment Numbers:

G.05.07

G.06.07

G.07.07

All layouts and dimensions may be subject to change in line with the coordination of structure and services, together with design development and building tolerances, or events outside the architect's control. Dimensions and layout are subject to final contractor design. The architect accepts no responsibility for any resulting implications or decisions, commercial or otherwise, made on the basis of this information.

NOTE FOR ALL REVISIONS
Please see Design Change Log for details of changes.

7283-Z1-A-F900-SCH-XX-100

Project Title
Battersea Power Station
Phase One - RS-1A

Scale

1:25 @ A1

Date
30th October 2015

Drawing Title
Apartment Type 1-18-A