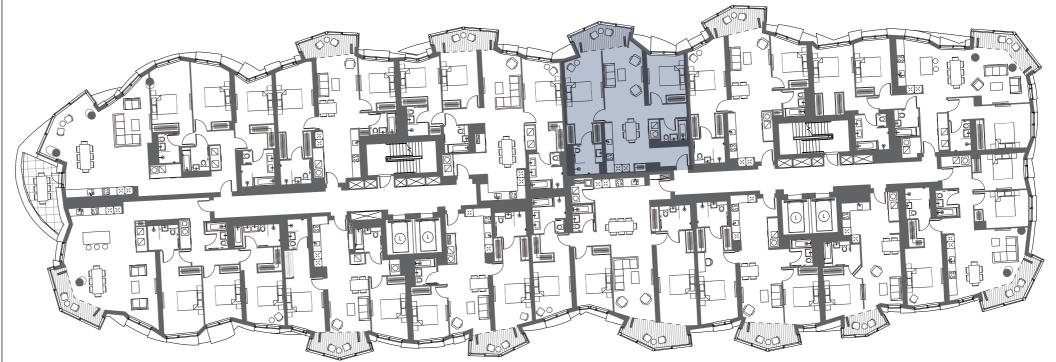

# BATTERSEA PROSPECT PLACE

PROSPECT PLACE 2

PP2B.08.03

2 BED, 2 BATH 944sq ft / 87.8sq m

WINTER GARDEN 81sq ft / 7.5sq m

TOTAL AREA 1,025sq ft / 95.3sq m

## BATTERSEA PROSPECT PLACE

PP2B.08.03

### BUILDING PLAN

#### FLOORPLATE