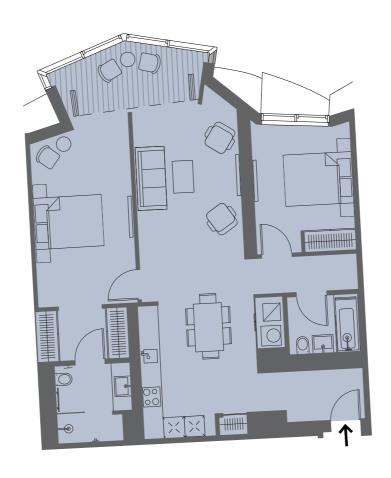

# BATTERSEA PROSPECT PLACE

PROSPECT PLACE 2

PP2B.08.03

2 BED, 2 BATH 944sq ft / 87.8sq m

WINTER GARDEN 81sq ft / 7.5sq m

TOTAL AREA 1,025sq ft / 95.3sq m

## BATTERSEA PROSPECT PLACE

PP2B.08.03