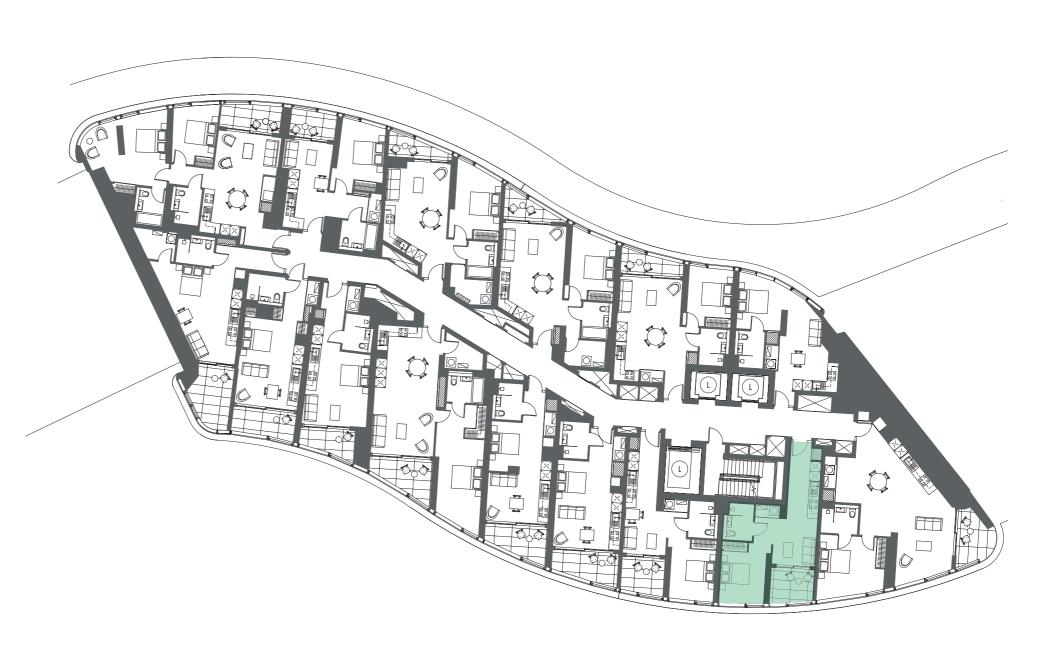

## BATTERSEA ROOF GARDENS CORE 3C

LEVEL 03

3C.03.03

STUDIO, 1 BATH 426sq ft / 39.6sq m

WINTER GARDEN 67sq ft / 6.2sq m

TOTAL AREA 493sq ft / 45.8sq m

FLOORPLATE

BUILDING PLAN

BATTERSEA

3C.03.03

ROOF GARDENS