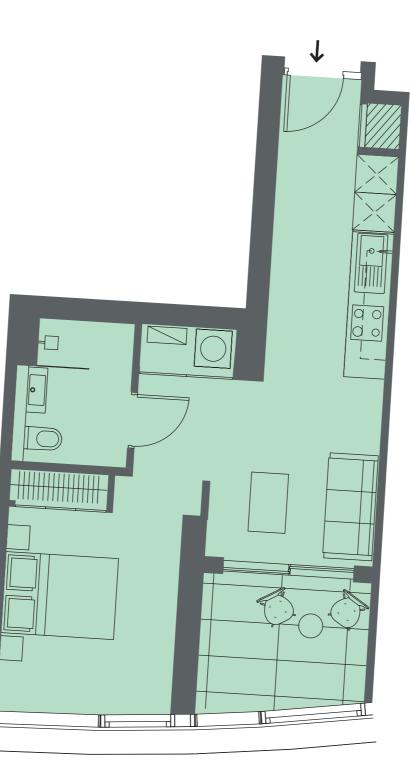

## BATTERSEA ROOF GARDENS CORE 3C

LEVEL 03

3C.03.03

STUDIO, 1 BATH 426sq ft / 39.6sq m

WINTER GARDEN 67sq ft / 6.2sq m

TOTAL AREA 493sq ft / 45.8sq m

FLOORPLATE

BUILDING PLAN

BATTERSEA

3C.03.03

ROOF GARDENS