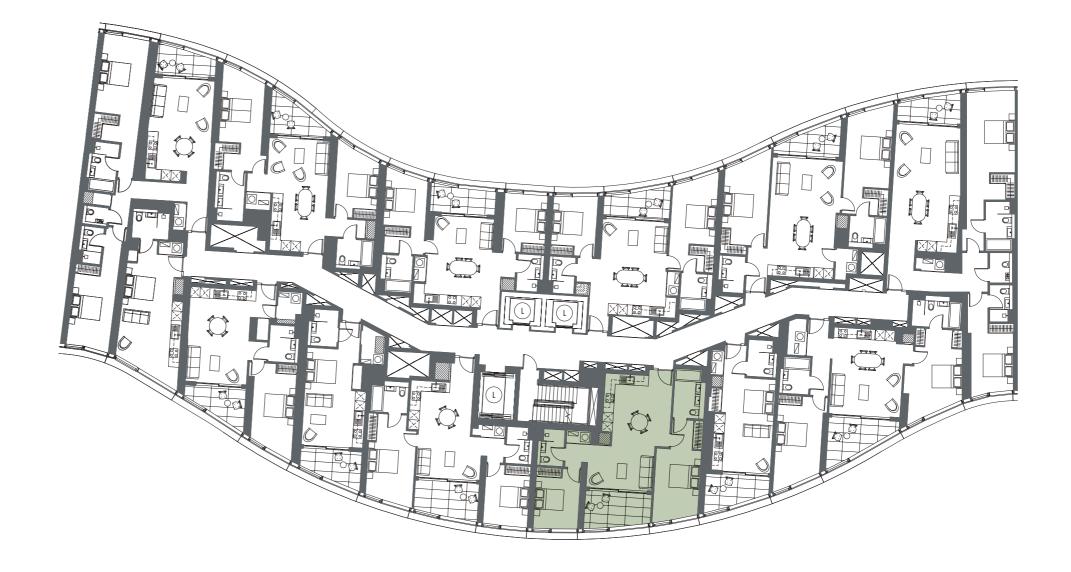

# BATTERSEA ROOF GARDENS

CORE 3C

LEVEL 13

3C.13.06

2 BED, 2 BATH 864sq ft / 80.3sq m

WINTER GARDEN 105sq ft / 9.8sq m

TOTAL AREA 969sq ft / 90.1sq m

## BATTERSEA ROOF GARDENS

3C.13.06

### FLOORPLATE