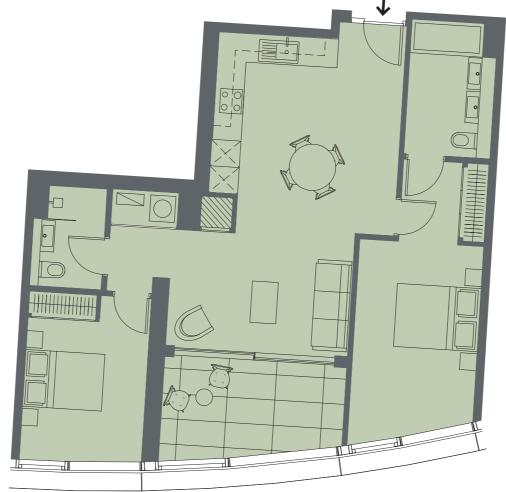

# BATTERSEA ROOF GARDENS

CORE 3C

LEVEL 13

3C.13.06

2 BED, 2 BATH 864sq ft / 80.3sq m

WINTER GARDEN 105sq ft / 9.8sq m

TOTAL AREA 969sq ft / 90.1sq m

## BATTERSEA ROOF GARDENS

3C.13.06