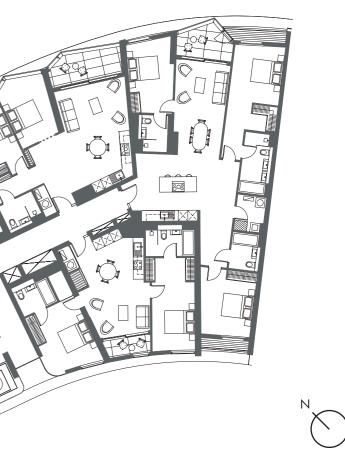

## LEVEL 08

3A.08.03

3 BED, 3 BATH 1,525sq ft / 141.7sq m

TERRACE 116sq ft / 10.8sq m

TOTAL AREA 1,641sq ft / 152.5sq m

FLOORPLATE

MISREPRESENTATION ACT

This brochure and plans and any marketing material and the information contained in them does not form part of any contract, and while reasonable effort has been made to ensure their accuracy, this cannot be guaranticed and no representation or warranty is made in htar regard and as such any representations or warranties (whether express, implied or otherwise) are excluded to the extent permitted by law. The brochure and plans and any marketing material are for information purposes only and are disclosed to prospective purchasers without responsibility to the owner of the Battersea Power Station ("Seller") and are not intended to be relied on.