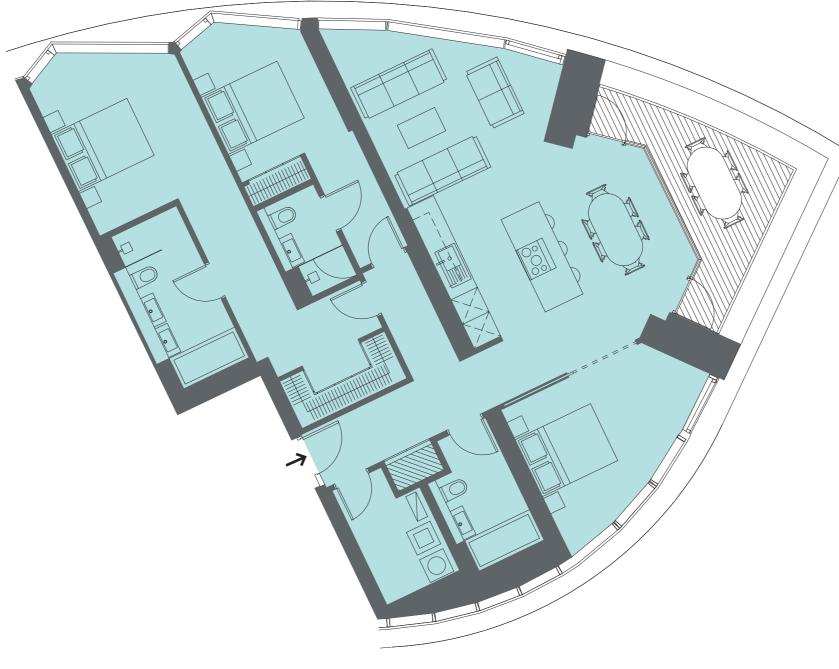

## LEVEL 08

3A.08.03

3 BED, 3 BATH 1,525sq ft / 141.7sq m

TERRACE 116sq ft / 10.8sq m

TOTAL AREA 1,641sq ft / 152.5sq m

FLOORPLATE

MISREPRESENTATION ACT

This brochure and plans and any marketing material and the information contained in them does not form part of any contract, and while reasonable effort has been made to ensure their accuracy, this cannot be guaranticed and no representation or warranty is made in htar regard and as such any representations or warranties (whether express, implied or otherwise) are excluded to the extent permitted by law. The brochure and plans and any marketing material are for information purposes only and are disclosed to prospective purchasers without responsibility to the owner of the Battersea Power Station ("Seller") and are not intended to be relied on.