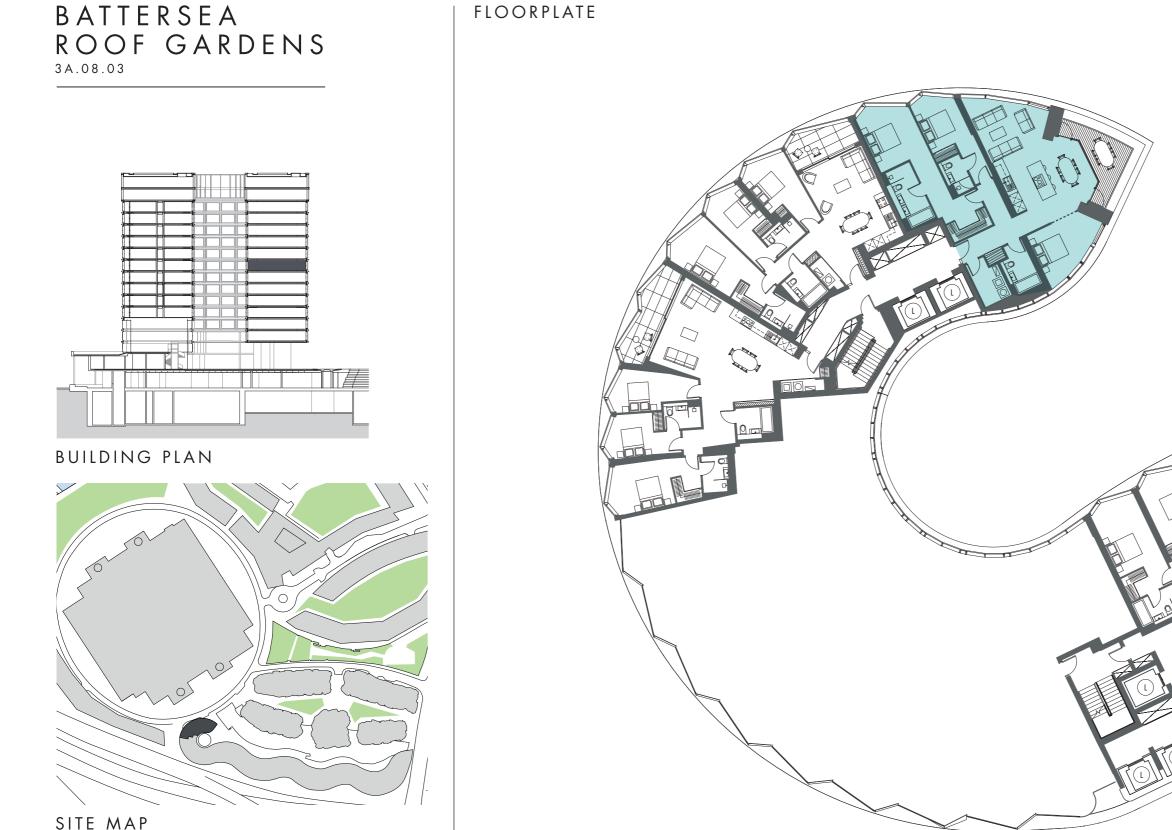

## BATTERSEA ROOF GARDENS CORE 3A

## LEVEL 08

3A.08.03

3 BED, 3 BATH 1,525sq ft / 141.7sq m

TERRACE 116sq ft / 10.8sq m

TOTAL AREA 1,641sq ft / 152.5sq m

FLOORPLATE

MISREPRESENTATION ACT

This brochure and plans and any marketing material and the information contained in them does not form part of any contract, and while reasonable effort has been made to ensure their accuracy, this cannot be guaranticed and no representation or warranty is made in htar regard and as such any representations or warranties (whether express, implied or otherwise) are excluded to the extent permitted by law. The brochure and plans and any marketing material are for information purposes only and are disclosed to prospective purchasers without responsibility to the owner of the Battersea Power Station ("Seller") and are not intended to be relied on.