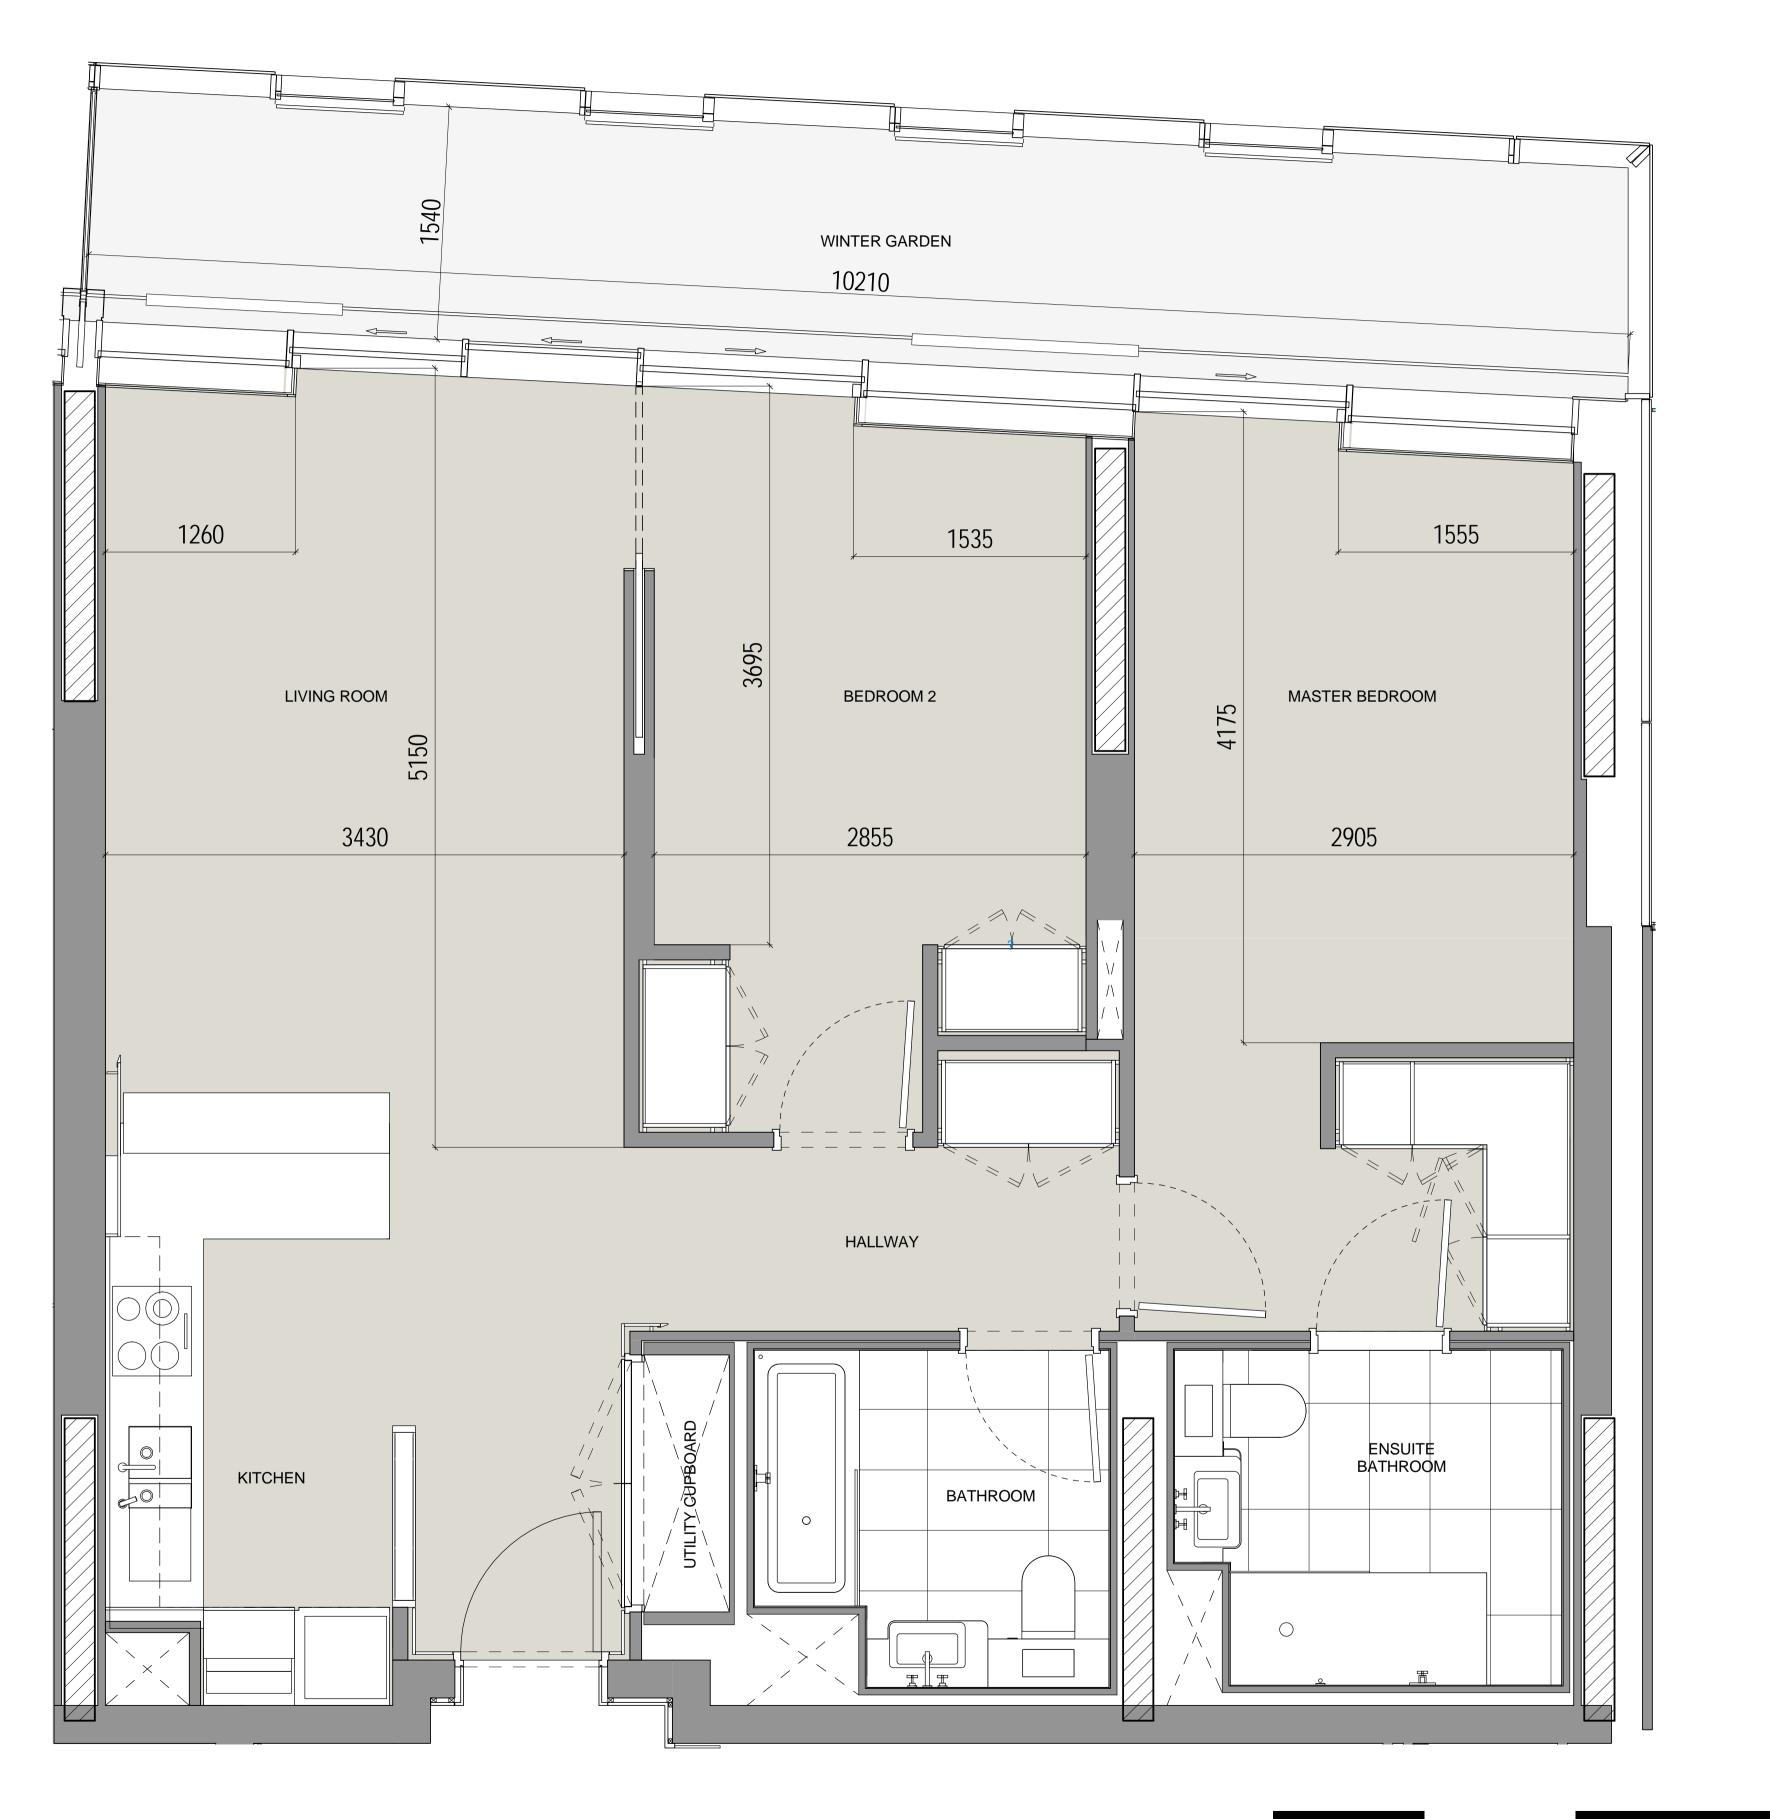

## 2 Bed Type 2-01-A

Apartment Numbers: D.05.09 D.06.09 D.07.09 D.08.09 D.14.08

|  | Ian Simpson Architects (Partnership) LLP                                                                                                                                                                                             | NOTE FOR ALL REVISIONS                               | Rev | Date | Description | Rev | Date | Descripti |
|--|--------------------------------------------------------------------------------------------------------------------------------------------------------------------------------------------------------------------------------------|------------------------------------------------------|-----|------|-------------|-----|------|-----------|
|  | Ian Simpson Architects Ltd                                                                                                                                                                                                           | Please see Design Change Log for details of changes. |     |      |             |     |      | 1         |
|  | Note:<br>This drawing is copyright<br>Do not scale off dimensions.<br>All dimensions to be checked on site by contractor.<br>Contractor to report any dimensional discrepancies, errors<br>or omissions prior to commencing on site. |                                                      |     |      |             |     |      |           |
|  |                                                                                                                                                                                                                                      | 7283-Z1-A-F900-SCH-XX-100                            |     |      |             |     |      |           |
|  |                                                                                                                                                                                                                                      |                                                      |     |      |             |     |      |           |
|  |                                                                                                                                                                                                                                      |                                                      |     |      |             |     |      |           |
|  |                                                                                                                                                                                                                                      |                                                      |     |      |             |     |      |           |
|  |                                                                                                                                                                                                                                      |                                                      |     |      |             |     |      |           |

|          |          |             |       | 0                       | 1 | 2 |          |             |
|----------|----------|-------------|-------|-------------------------|---|---|----------|-------------|
|          |          |             |       |                         |   |   |          |             |
| cription | Rev Date | Description | North | Battersea Power Station |   |   | For Info | ormation    |
|          |          |             |       | Phase One - RS-1A       |   |   | Scale    |             |
|          |          |             | _ ( ) |                         |   |   |          | 1:25 @ A1   |
|          |          |             | -     | Drawing Title           |   |   | Job No   | Drawing No  |
|          |          |             |       | Apartment Type 2-01-A   |   |   | 7283     | 7283-Z3-A-  |
|          |          |             |       |                         |   |   | 1200     | 1200 20 / ( |
|          |          |             |       |                         |   |   |          |             |