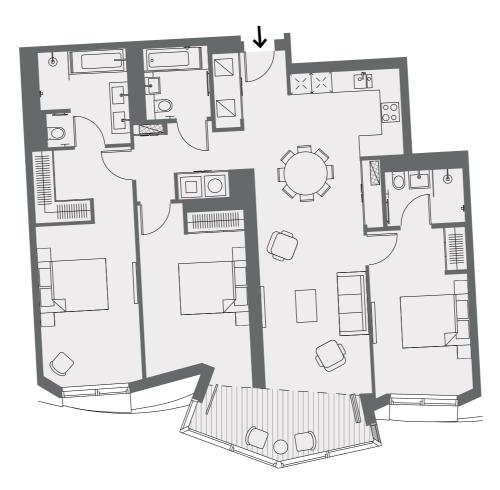

## BATTERSEA PROSPECT PLACE PROSPECT PLACE 2

PP2A.04.01

3 BED, 3 BATH 1,285sq ft / 119.4sq m

WINTER GARDEN 84sq ft / 7.8sq m

TOTAL AREA 1,369sq ft / 127.2sq m

FLOORPLATE

SITE MAP