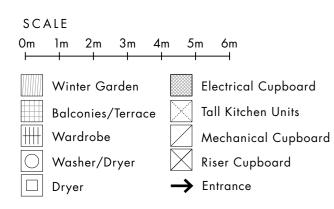

## BATTERSEA PROSPECT PLACE PROSPECT PLACE 2

PP2A.04.01

3 BED, 3 BATH 1,285sq ft / 119.4sq m

WINTER GARDEN 84sq ft / 7.8sq m

TOTAL AREA 1,369sq ft / 127.2sq m

FLOORPLATE

SITE MAP