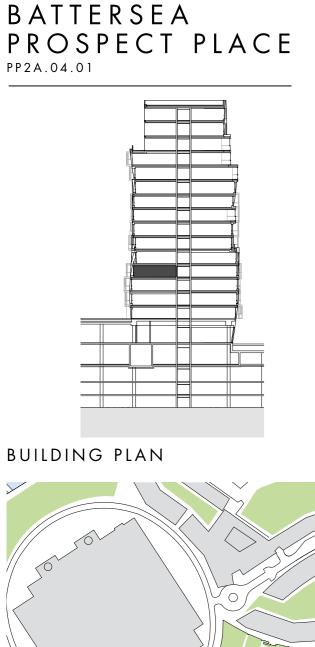

## BATTERSEA PROSPECT PLACE PROSPECT PLACE 2

PP2A.04.01

3 BED, 3 BATH 1,285sq ft / 119.4sq m

WINTER GARDEN 84sq ft / 7.8sq m

TOTAL AREA 1,369sq ft / 127.2sq m

FLOORPLATE

SITE MAP