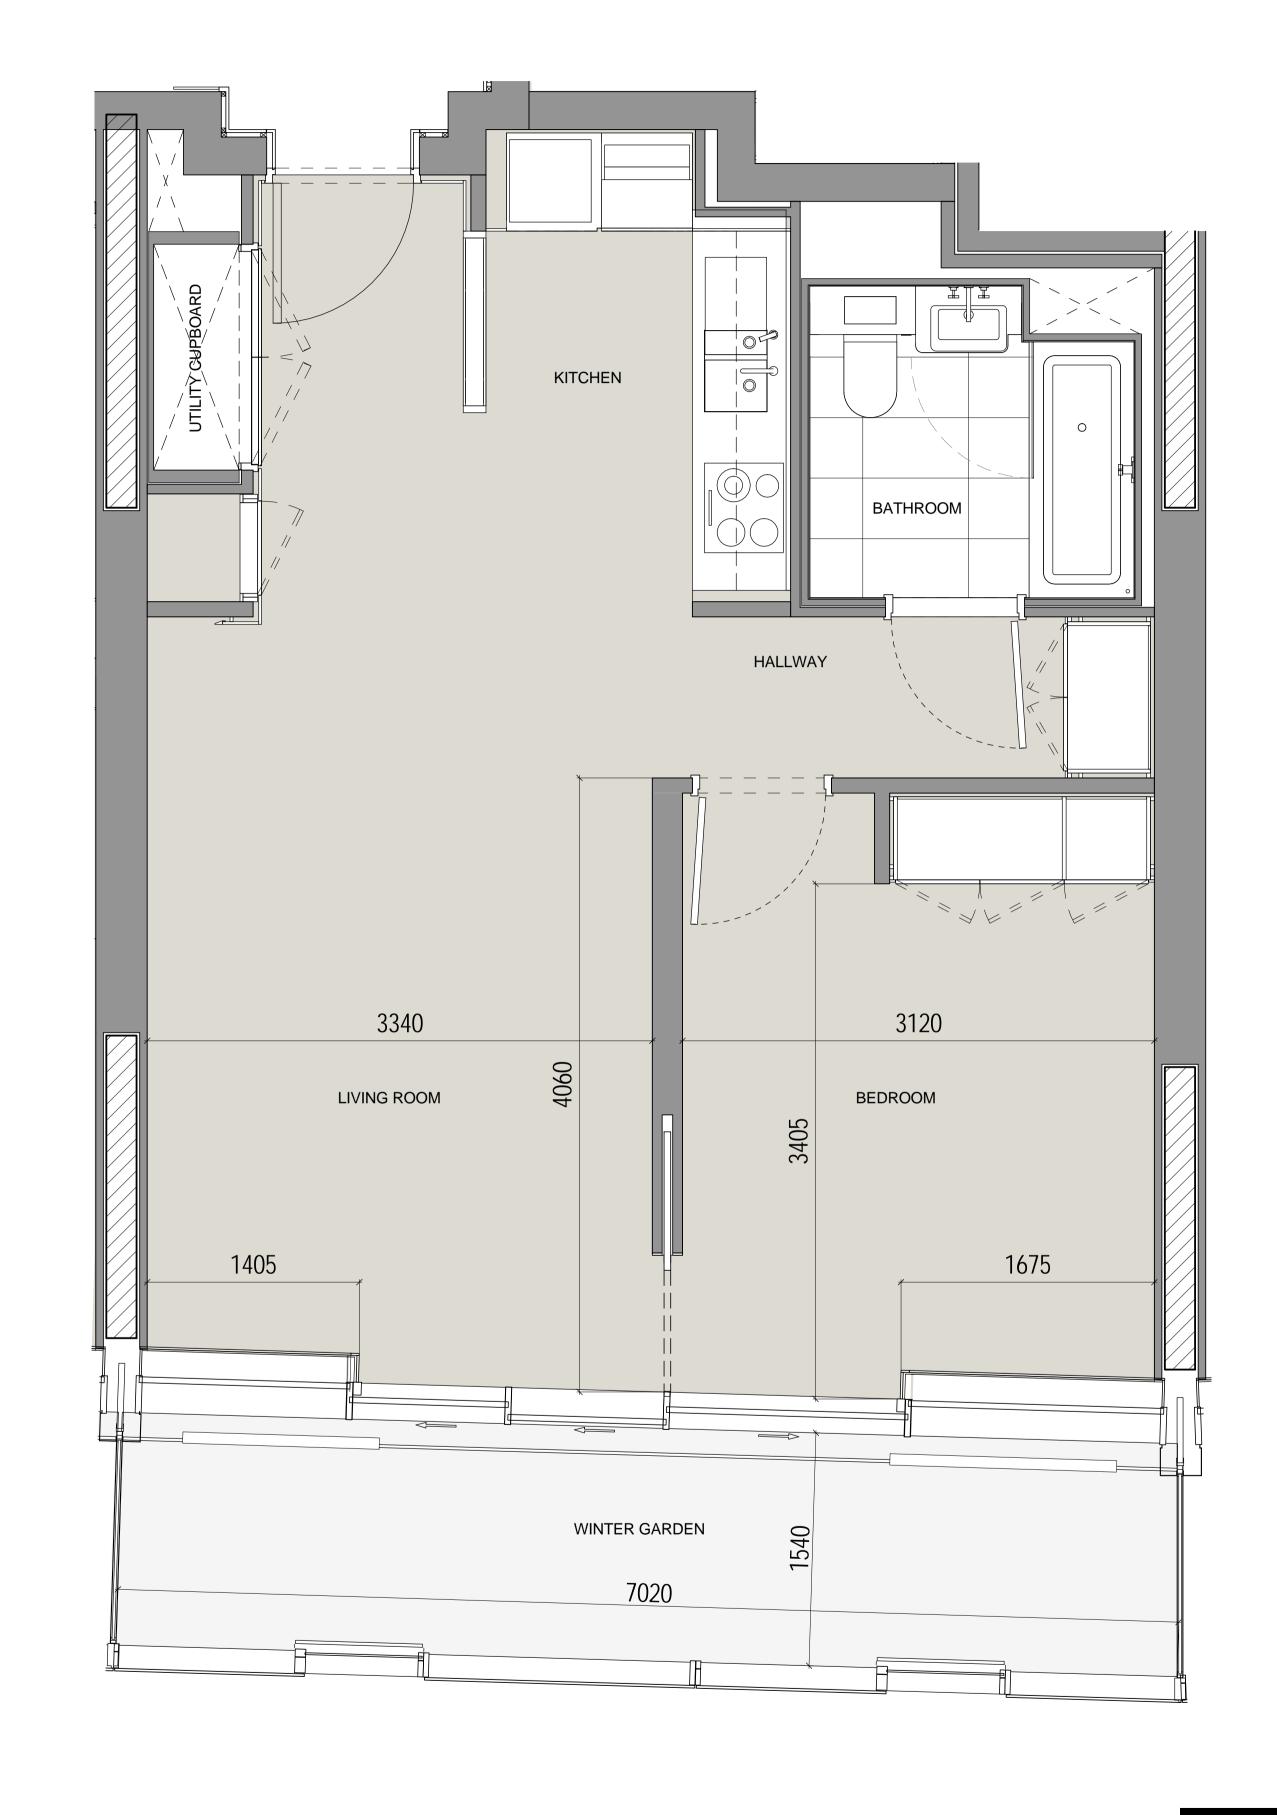

## 1 Bed Type 1-04-A

Apartment Numbers:

A.03.04

A.04.04 A.09.04 A.10.04 A.11.04

G

All layouts and dimensions may be subject to change in line with the coordination of structure and services, together with design development and building tolerances, or events outside the architect's control. Dimensions and layout are subject to final contractor design. The architect accepts no responsibility for any resulting implications or decisions, commercial or otherwise, made on the basis of this information.