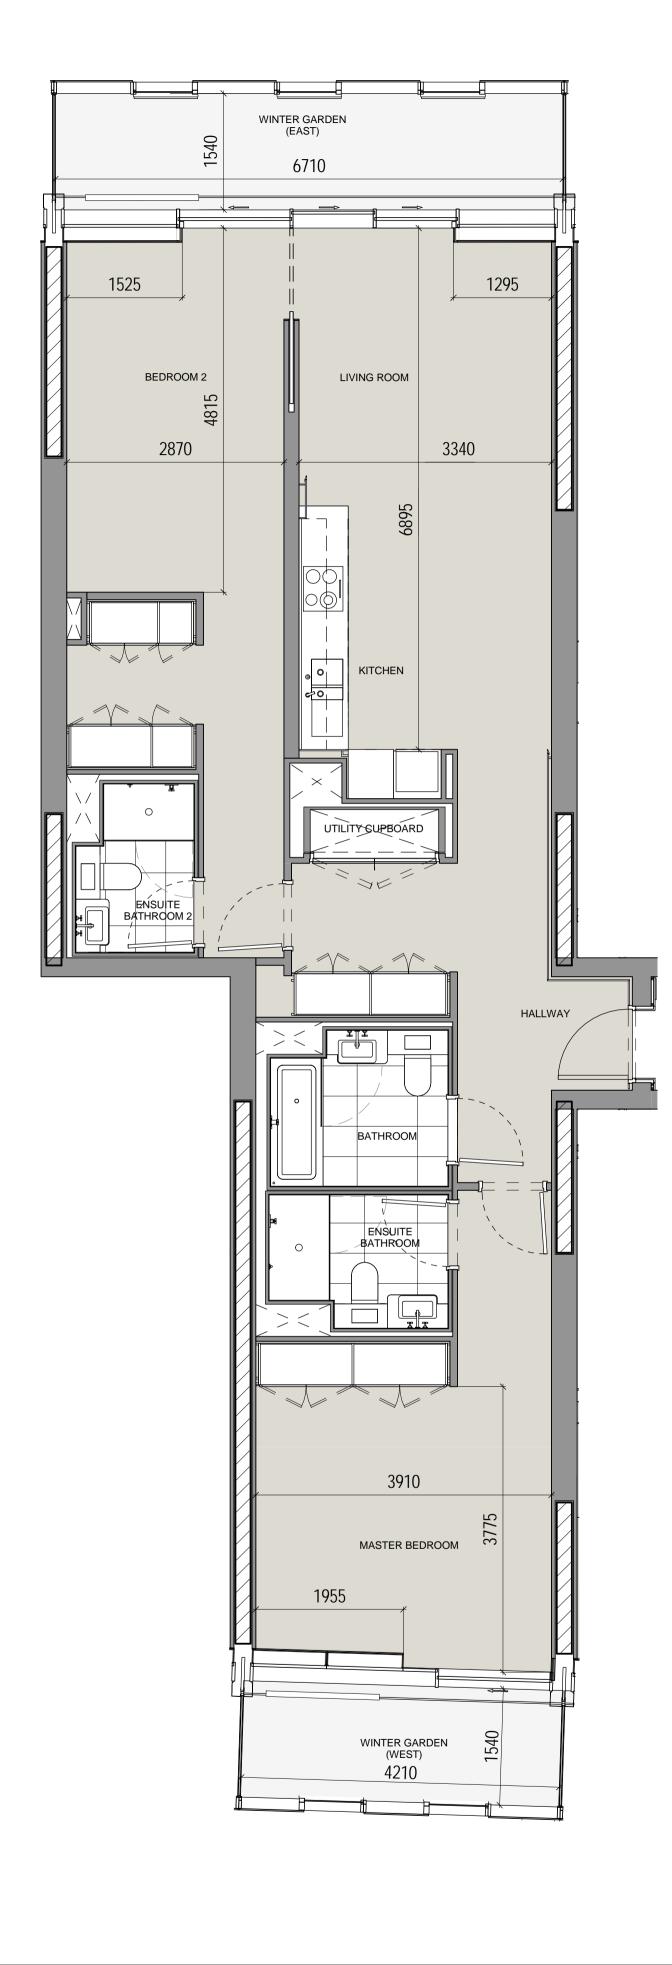

## 2 Bed Type 2-12-E

Apartment Numbers:

D.02.08

D.03.08

D.04.08

D.09.07

D.10.07

D.11.07

D.12.07

All layouts and dimensions may be subject to change in line with the coordination of structure and services, together with design development and building tolerances, or events outside the architect's control. Dimensions and layout are subject to final contractor design. The architect accepts no responsibility for any resulting implications or decisions, commercial or otherwise, made on the basis of this information.