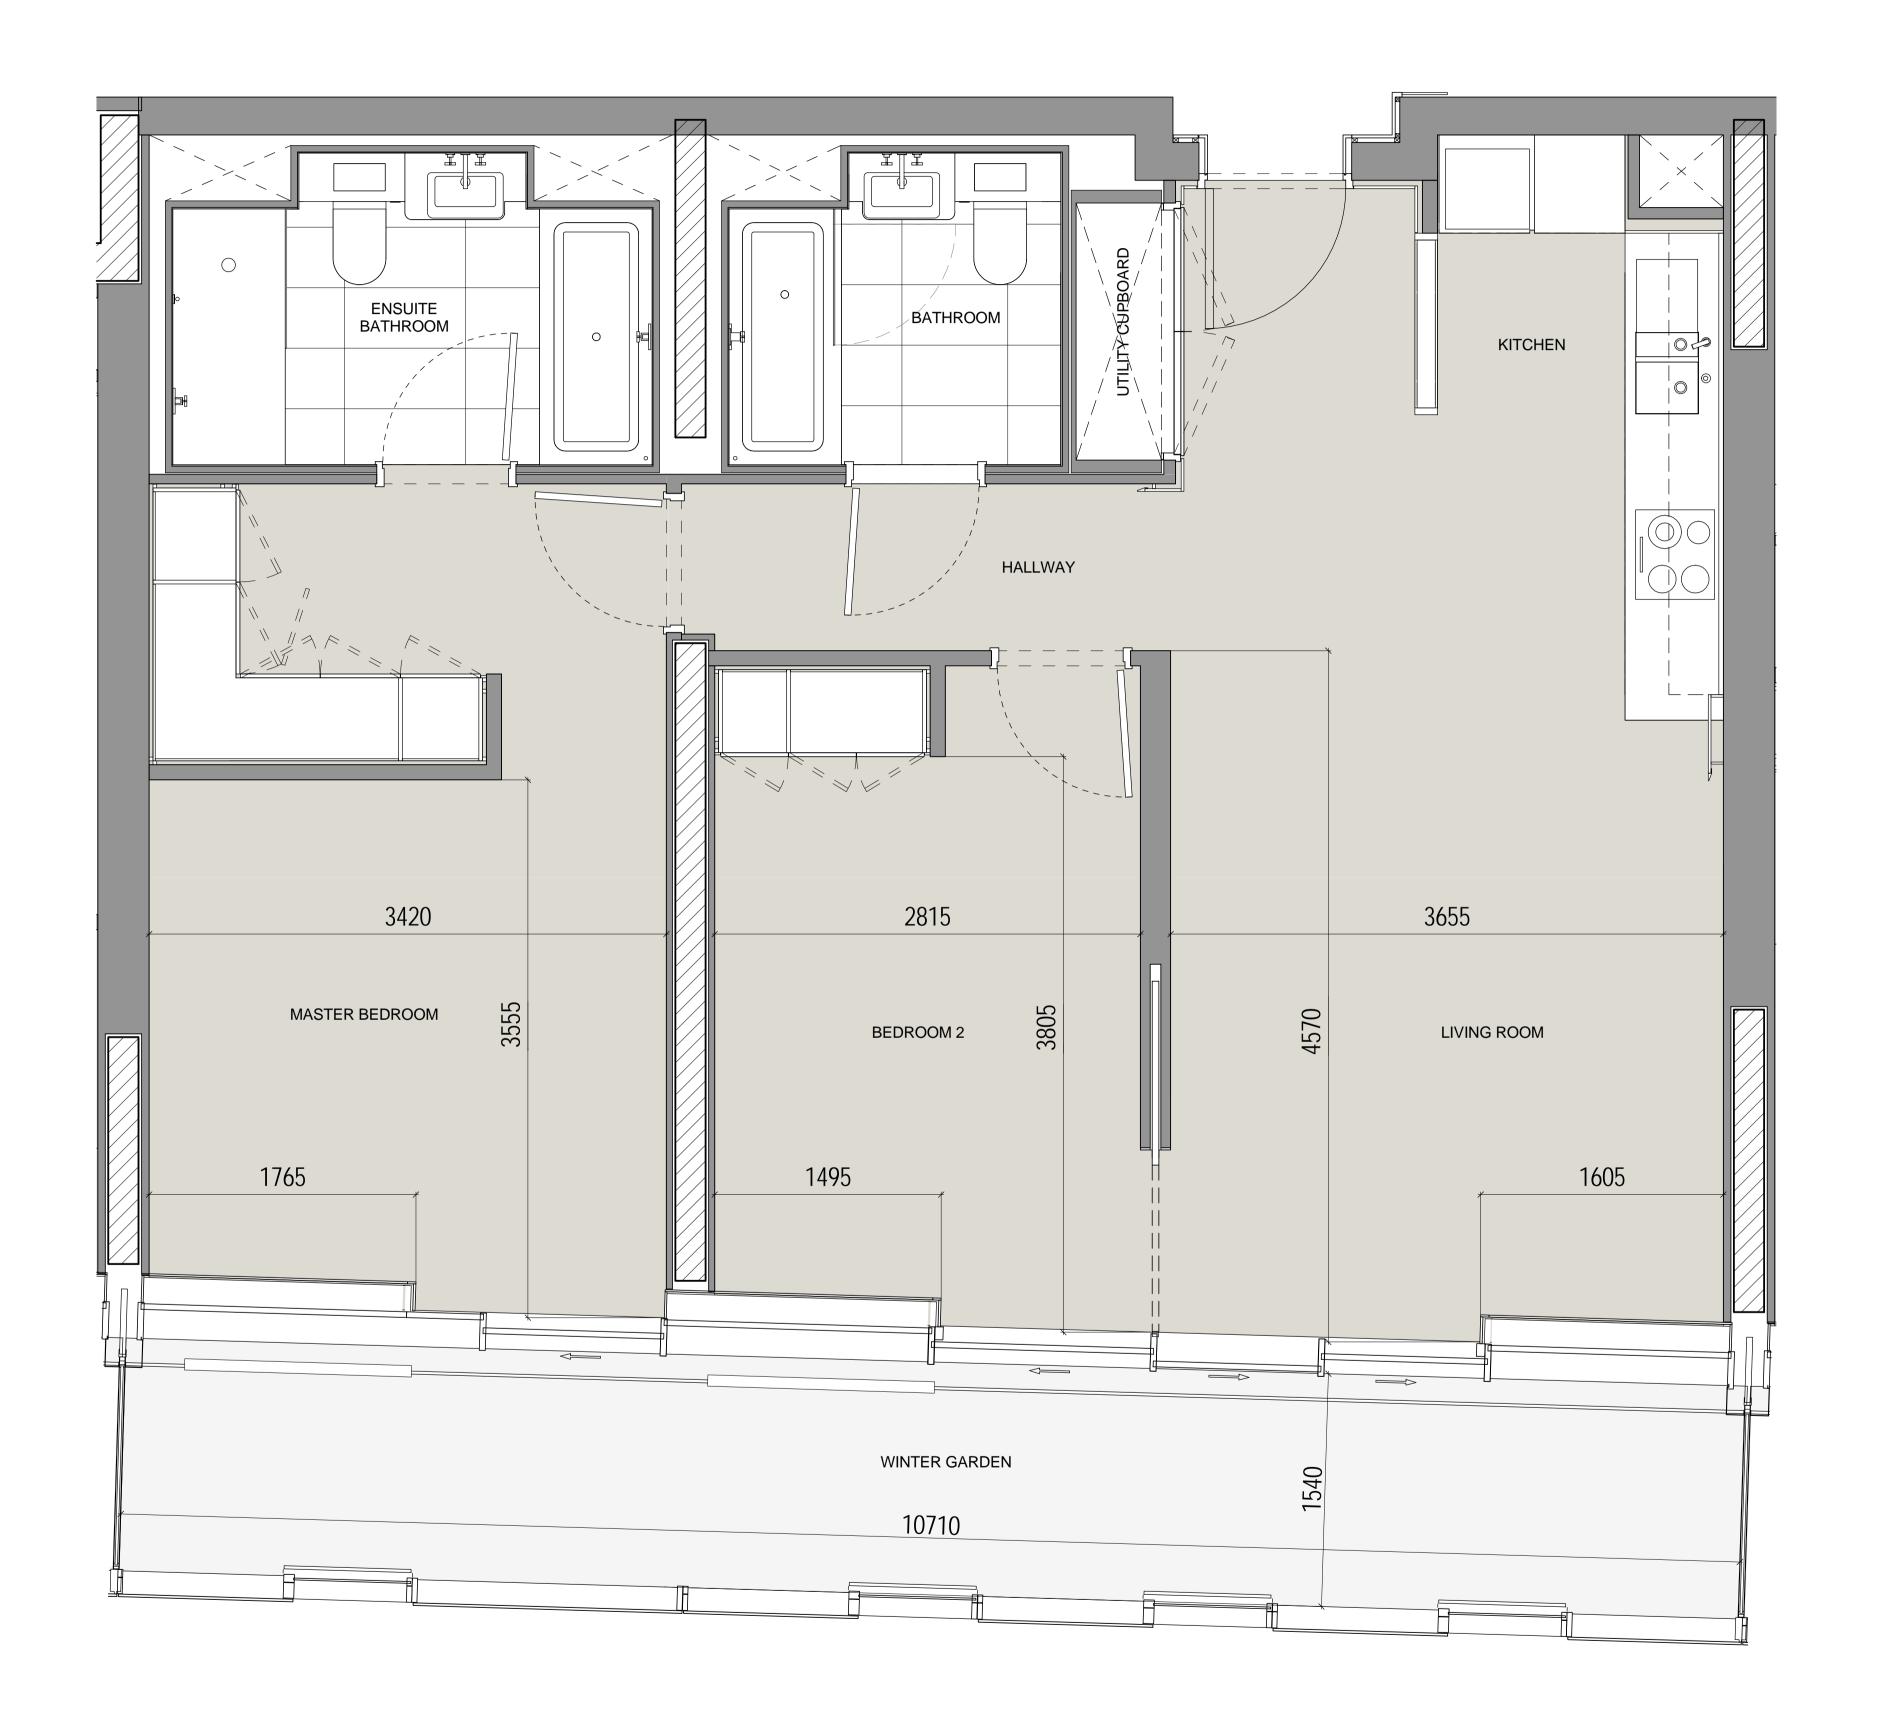

## 2 Bed Type 2-19-B

Apartment Numbers: A.03.06 A.04.06 A.09.06 A.10.06

|  |                                                                                                                                                                                                                                                                                                                |                                                                                                                |             |        |                |     |                  |       | 0                                        | 1 | 2 |                           |                         |
|--|----------------------------------------------------------------------------------------------------------------------------------------------------------------------------------------------------------------------------------------------------------------------------------------------------------------|----------------------------------------------------------------------------------------------------------------|-------------|--------|----------------|-----|------------------|-------|------------------------------------------|---|---|---------------------------|-------------------------|
|  | Ian Simpson Architects (Partnership) LLP<br>Ian Simpson Architects Ltd<br>Note:<br>This drawing is copyright<br>Do not scale off dimensions.<br>All dimensions to be checked on site by contractor.<br>Contractor to report any dimensional discrepancies, errors<br>or omissions prior to commencing on site. | NOTE FOR ALL REVISIONS<br>Please see Design Change Log<br>for details of changes.<br>7283-Z1-A-F900-SCH-XX-100 | Description | Rev Da | te Description | Rev | Date Description | North | Project Title<br>Battersea Power Station |   |   | Status<br>For Information |                         |
|  |                                                                                                                                                                                                                                                                                                                |                                                                                                                |             |        |                |     |                  |       | Phase One - RS-1A                        |   |   | Scale                     | 1:25 @ A1               |
|  |                                                                                                                                                                                                                                                                                                                |                                                                                                                |             |        |                |     |                  |       | Drawing Title<br>Apartment Type 2-19-B   |   |   | Job No<br>7283            | Drawing No<br>7283-Z3-A |