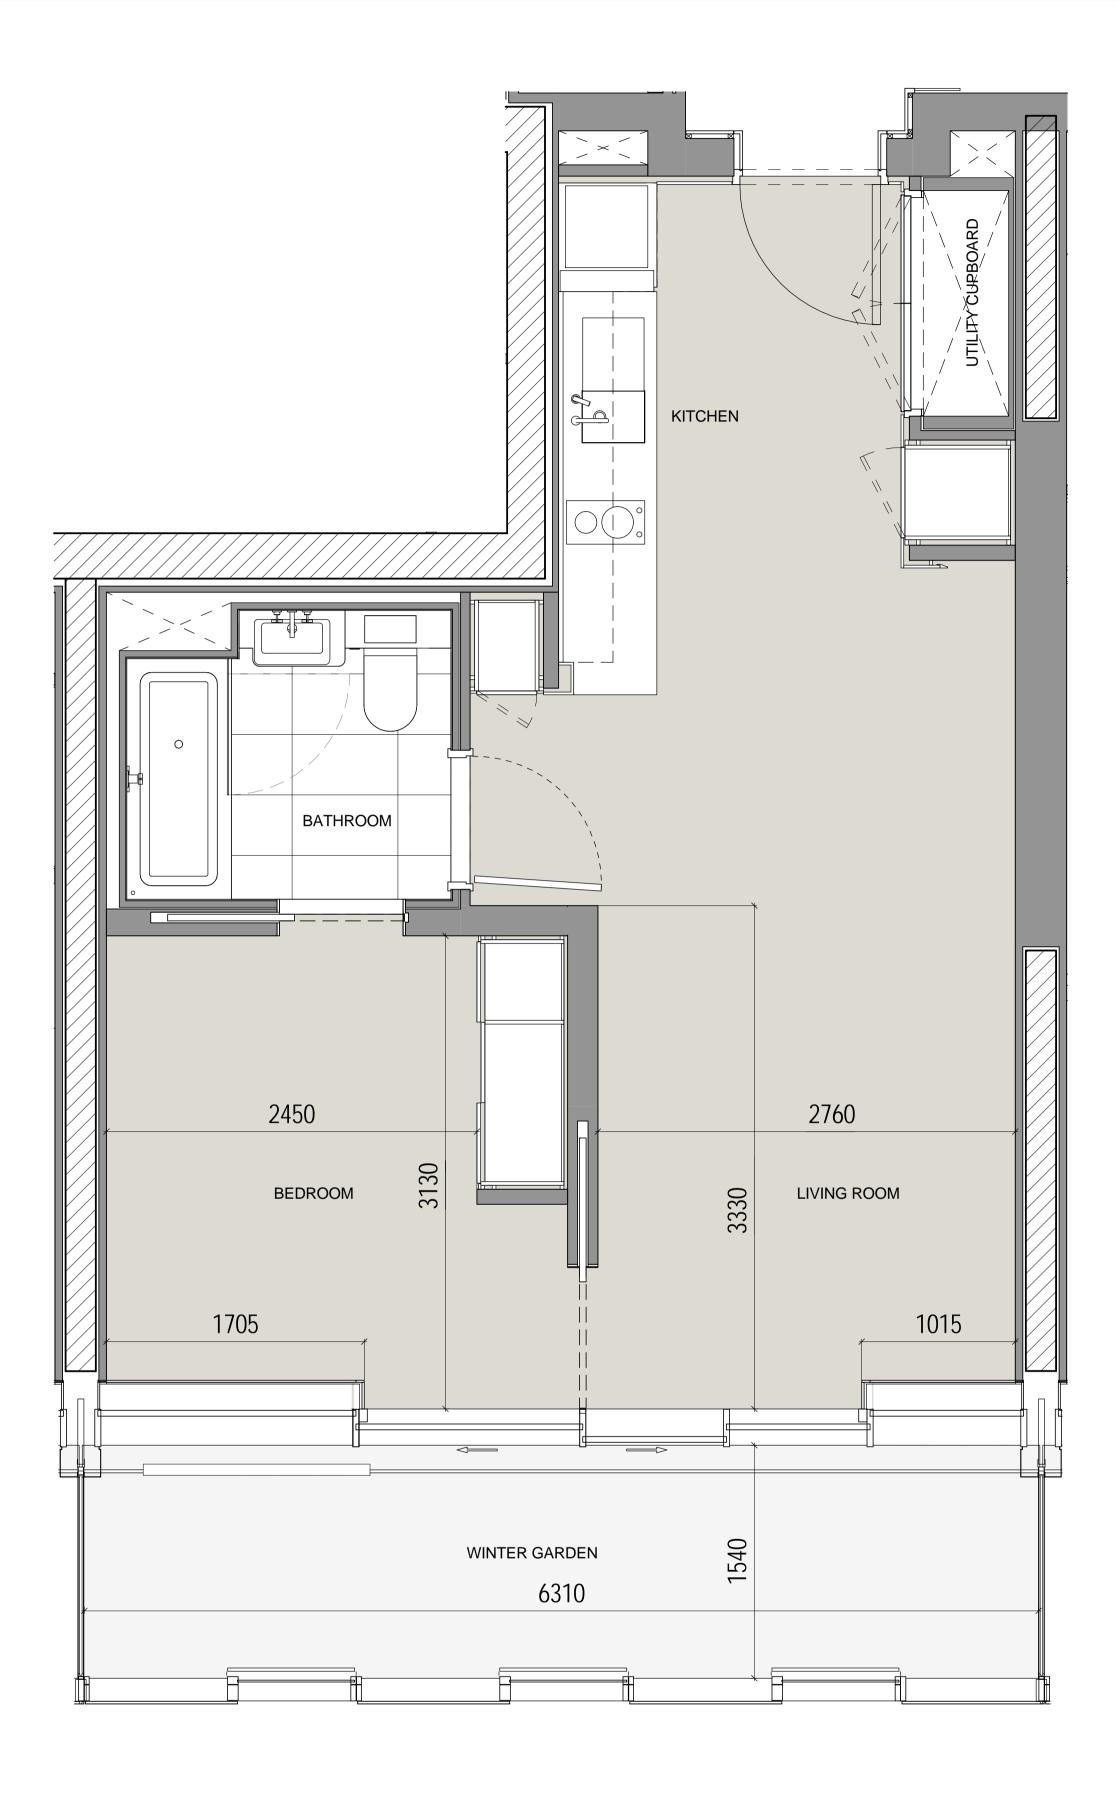

## Studio Type 0-08-A Apartment Numbers:

Apartment Numbers: E.05.05 E.06.05 E.07.05 E.08.05 E.13.05 E.14.05 E.15.05

|  | Ian Simpson Architects (Partnership) LLP<br>Ian Simpson Architects Ltd                                                                                                                                                               | NOTE FOR ALL REVISIONS                               | Rev | Date | Description | Rev | Date | Descripti |
|--|--------------------------------------------------------------------------------------------------------------------------------------------------------------------------------------------------------------------------------------|------------------------------------------------------|-----|------|-------------|-----|------|-----------|
|  | Ian Simpson Architects Ltd                                                                                                                                                                                                           |                                                      |     |      |             |     |      |           |
|  | Note:<br>This drawing is copyright<br>Do not scale off dimensions.<br>All dimensions to be checked on site by contractor.<br>Contractor to report any dimensional discrepancies, errors<br>or omissions prior to commencing on site. | Please see Design Change Log for details of changes. |     |      |             |     |      |           |
|  |                                                                                                                                                                                                                                      | for details of changes.                              |     |      |             |     |      |           |
|  |                                                                                                                                                                                                                                      | 7283-Z1-A-F900-SCH-XX-100                            |     |      |             |     |      |           |
|  |                                                                                                                                                                                                                                      |                                                      |     |      |             |     |      |           |
|  |                                                                                                                                                                                                                                      |                                                      |     |      |             |     |      |           |
|  |                                                                                                                                                                                                                                      |                                                      |     |      |             |     |      |           |
|  |                                                                                                                                                                                                                                      |                                                      |     |      |             |     |      |           |