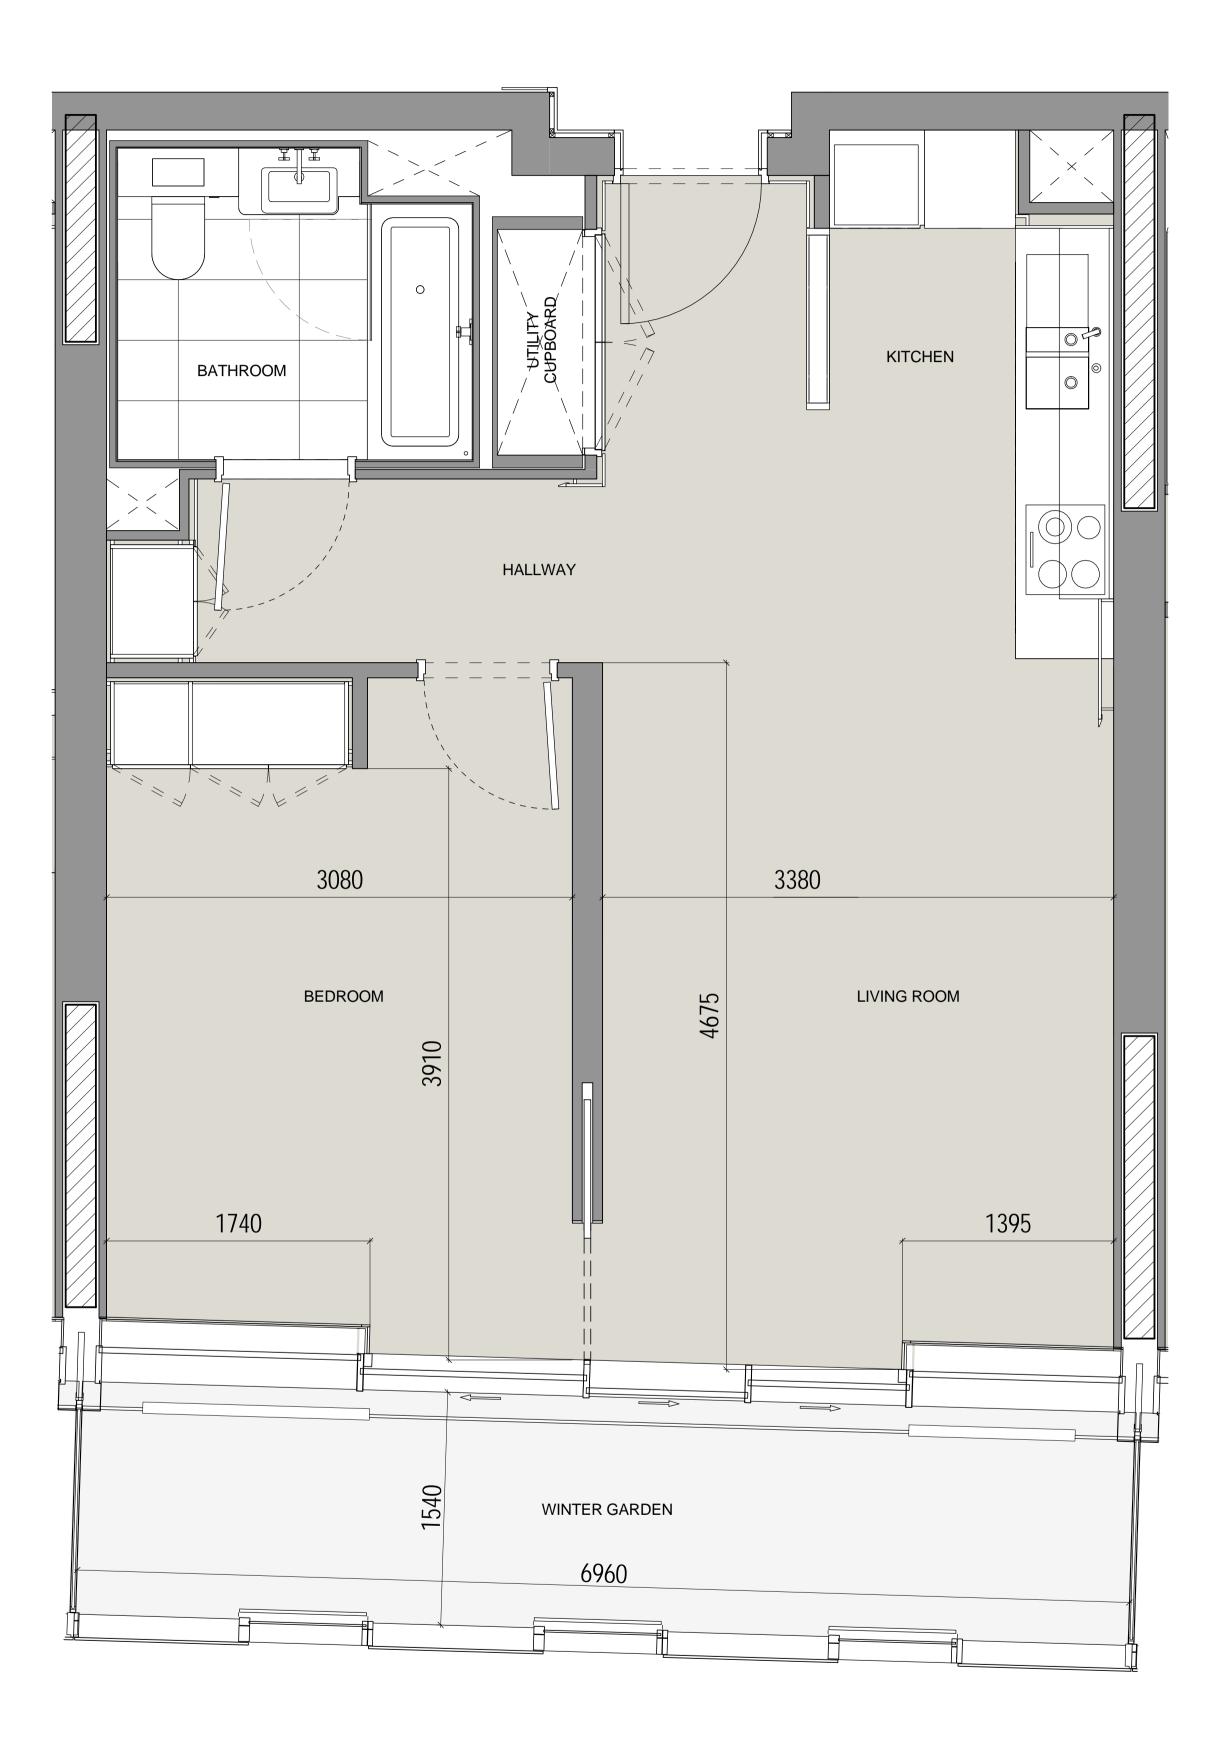

## 1 Bed Type 1-01-D Apartment Numbers:

Apartment Numbers: A.03.05 A.04.05 A.09.05 A.10.05 A.11.05

|  |                                                                                                                                                                                                                                                                                                                |                                                                                                                |             |     |      |             |     |      |             |       | 0 1                                          | 2        |                    |                         |
|--|----------------------------------------------------------------------------------------------------------------------------------------------------------------------------------------------------------------------------------------------------------------------------------------------------------------|----------------------------------------------------------------------------------------------------------------|-------------|-----|------|-------------|-----|------|-------------|-------|----------------------------------------------|----------|--------------------|-------------------------|
|  | Ian Simpson Architects (Partnership) LLP<br>Ian Simpson Architects Ltd<br>Note:<br>This drawing is copyright<br>Do not scale off dimensions.<br>All dimensions to be checked on site by contractor.<br>Contractor to report any dimensional discrepancies, errors<br>or omissions prior to commencing on site. | NOTE FOR ALL REVISIONS<br>Please see Design Change Log<br>for details of changes.<br>7283-Z1-A-F900-SCH-XX-100 | Description | Rev | Date | Description | Rev | Date | Description | North | <br>Project Title<br>Battersea Power Station | St.<br>F | tatus<br>For Infor | mation                  |
|  |                                                                                                                                                                                                                                                                                                                |                                                                                                                |             |     |      |             |     |      |             |       | Phase One - RS-1A                            | Sc       | cale               | 1:25 @ A1               |
|  |                                                                                                                                                                                                                                                                                                                |                                                                                                                |             |     |      |             |     |      |             |       | Drawing Title<br>Apartment Type 1-01-D       | 7        | ob No<br>7283      | Drawing No<br>7283-Z3-A |