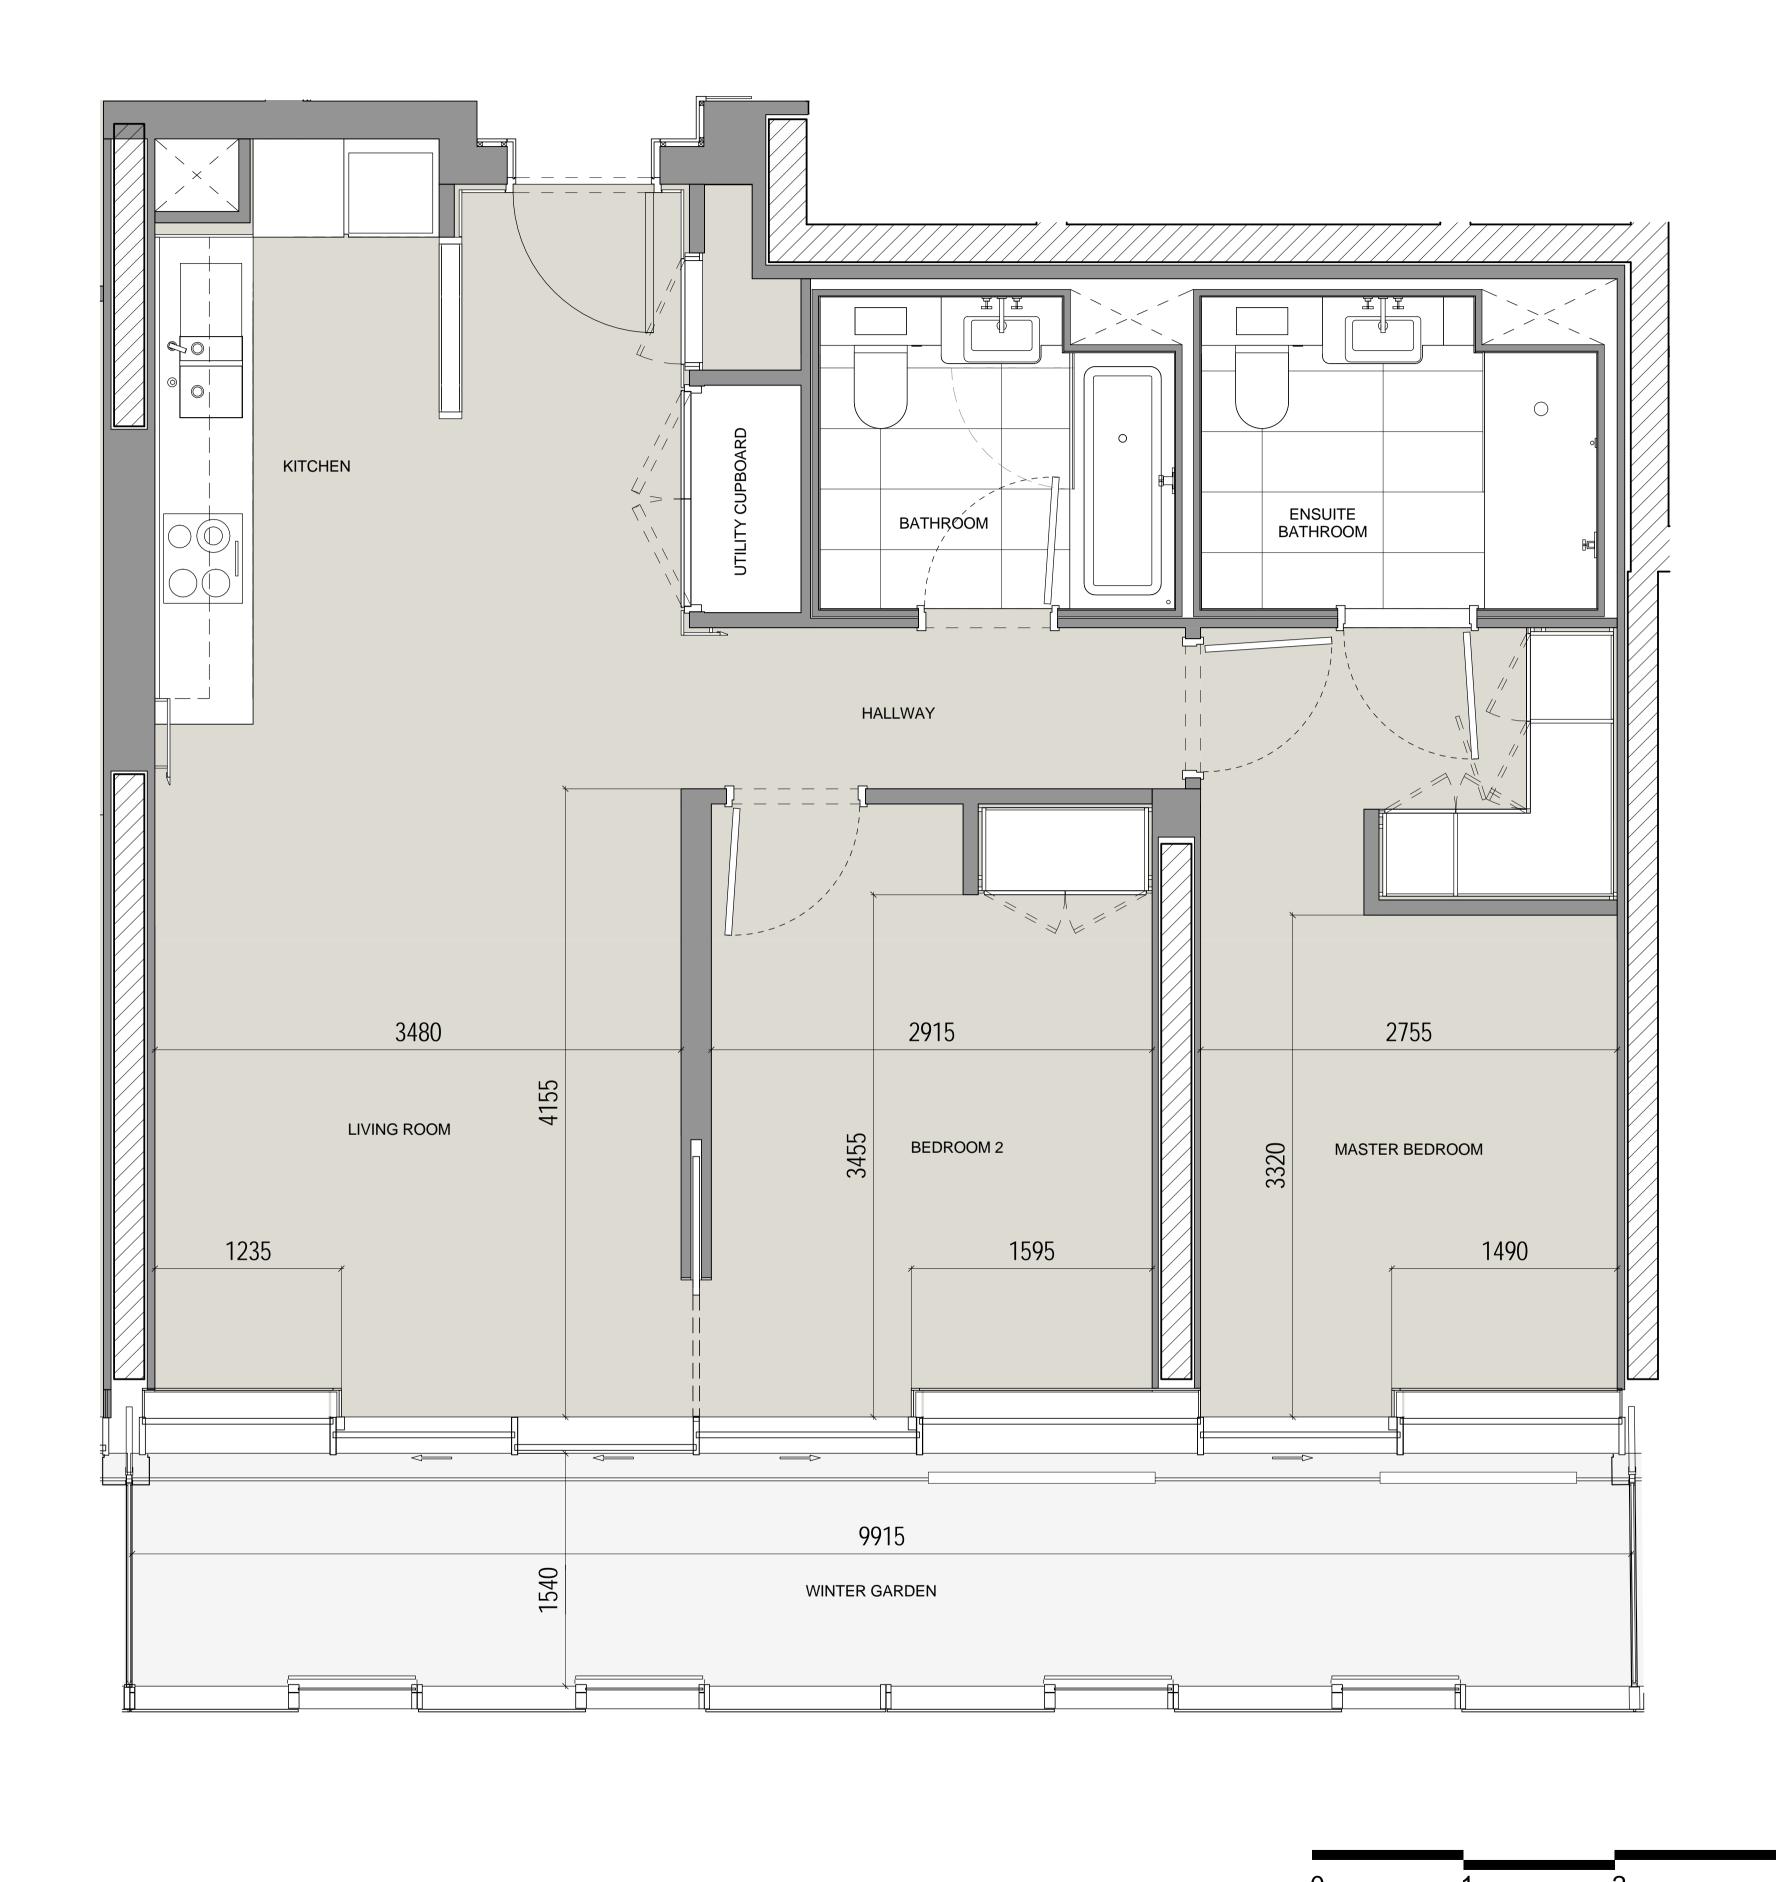

## 2 Bed Type 2-02-B

Apartment Numbers:

D.05.07

D.06.07

D.07.07

D.08.07

D.13.06

D.14.06

NOTE FOR ALL REVISIONS
Please see Design Change Log for details of changes.

7283-Z1-A-F900 -SCH-XX-100

Project Title
Battersea Power Station
Phase One - RS-1A

Scale
1:25 @ A1

Date
30th October 2015

Drawing Title
Apartment Type 2-02-B