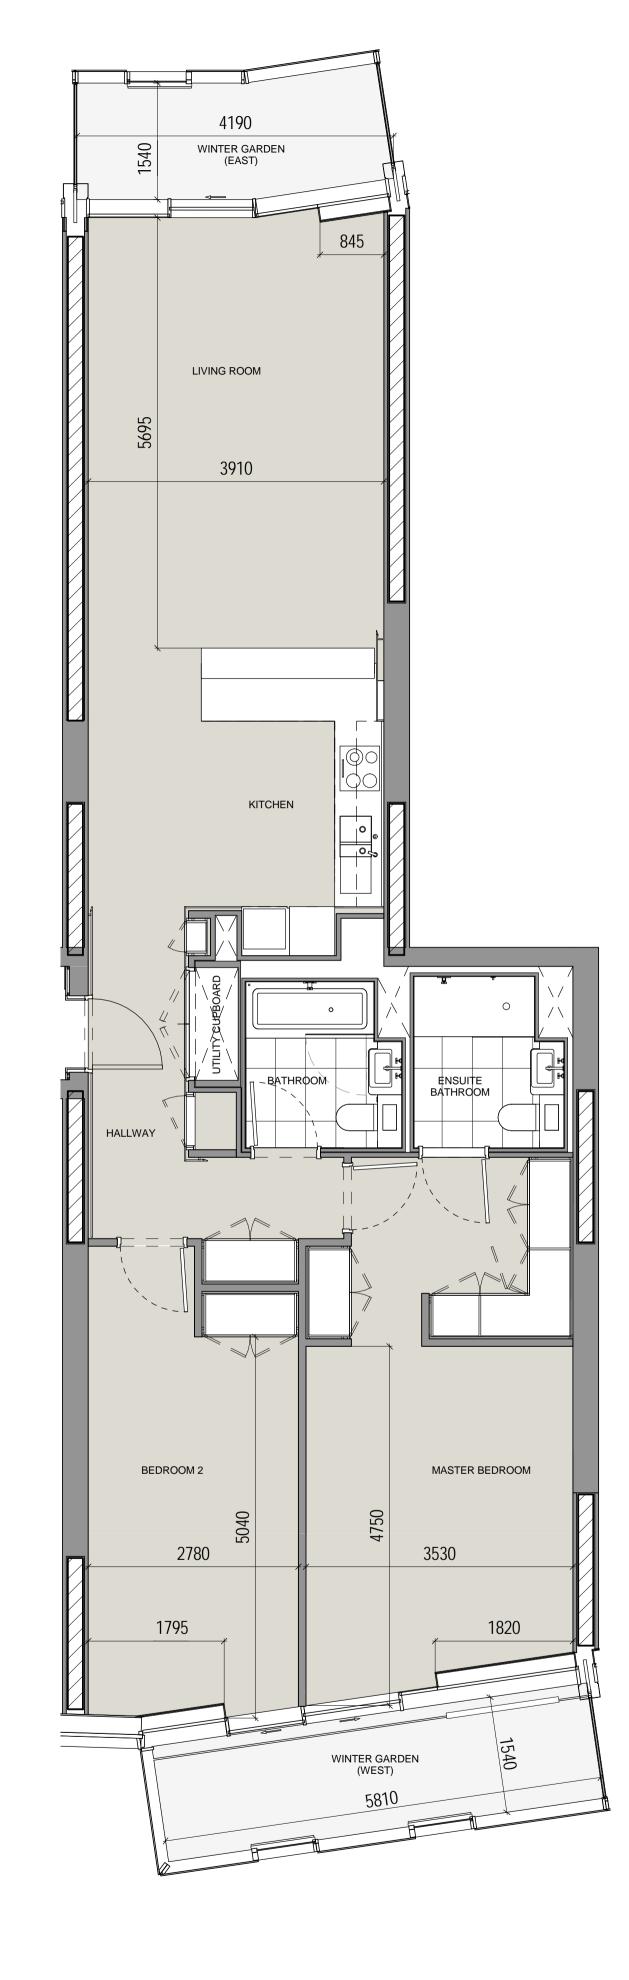

## 2 Bed Type 2-20-F

Apartment Numbers:

D.09.03 D.10.03 D.11.03

D.12.03

All layouts and dimensions may be subject to change in line with the coordination of structure and services, together with design development and building tolerances, or events outside the architect's control. Dimensions and layout are subject to final contractor design. The architect accepts no responsibility for any resulting implications or decisions, commercial or otherwise, made on the basis of this information.