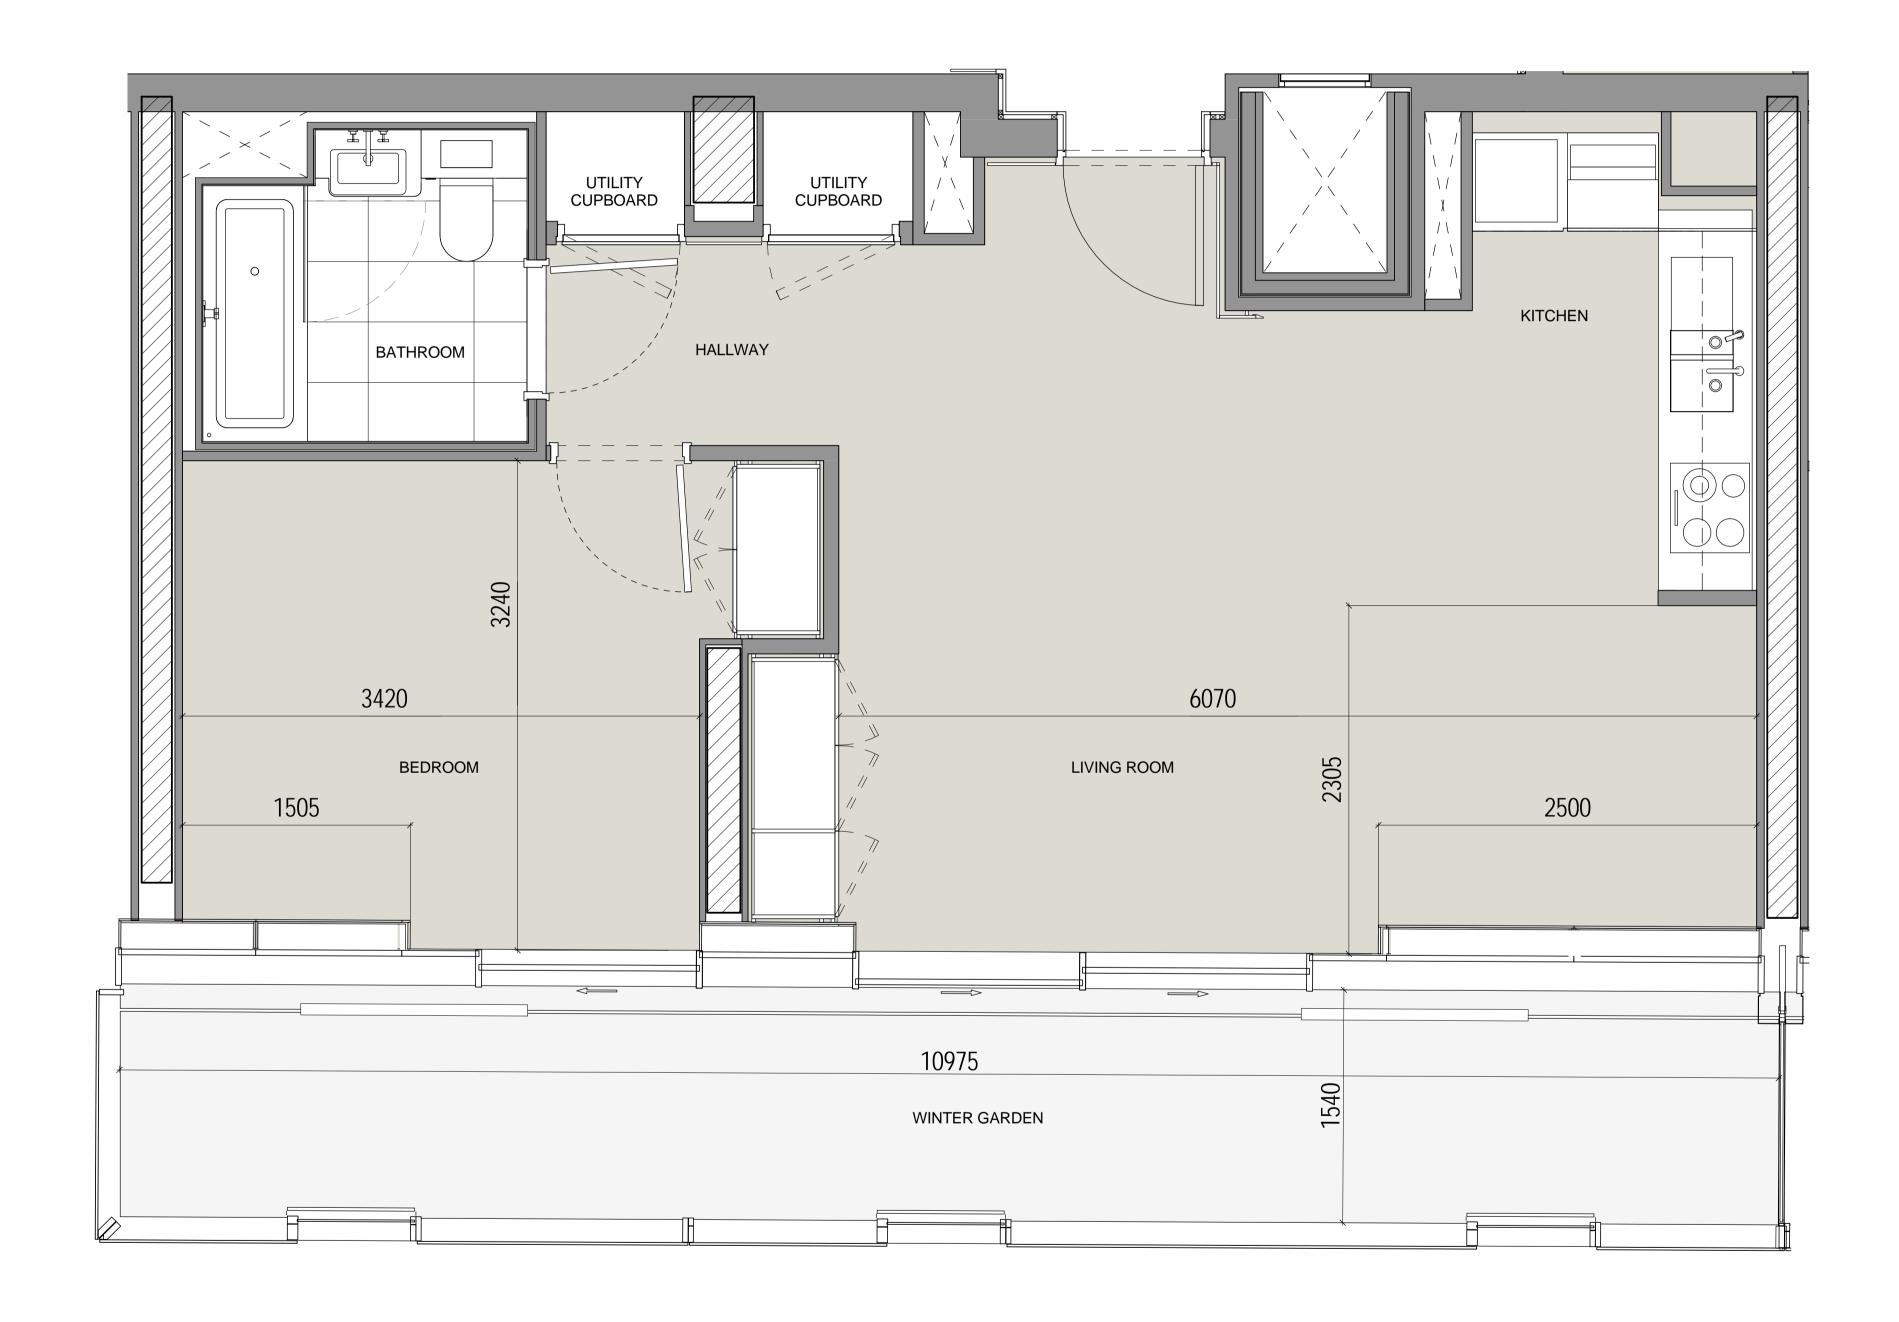

## 1 Bed Type 1-16-A

Apartment Numbers:

F.01.04

F.02.04

F.03.04

F.04.04

F.09.04

F.10.04

F.11.04

F.12.04

G

All layouts and dimensions may be subject to change

All layouts and dimensions may be subject to change in line with the coordination of structure and services, together with design development and building tolerances, or events outside the architect's control. Dimensions and layout are subject to final contractor design. The architect accepts no responsibility for any resulting implications or decisions, commercial or otherwise, made on the basis of this information.