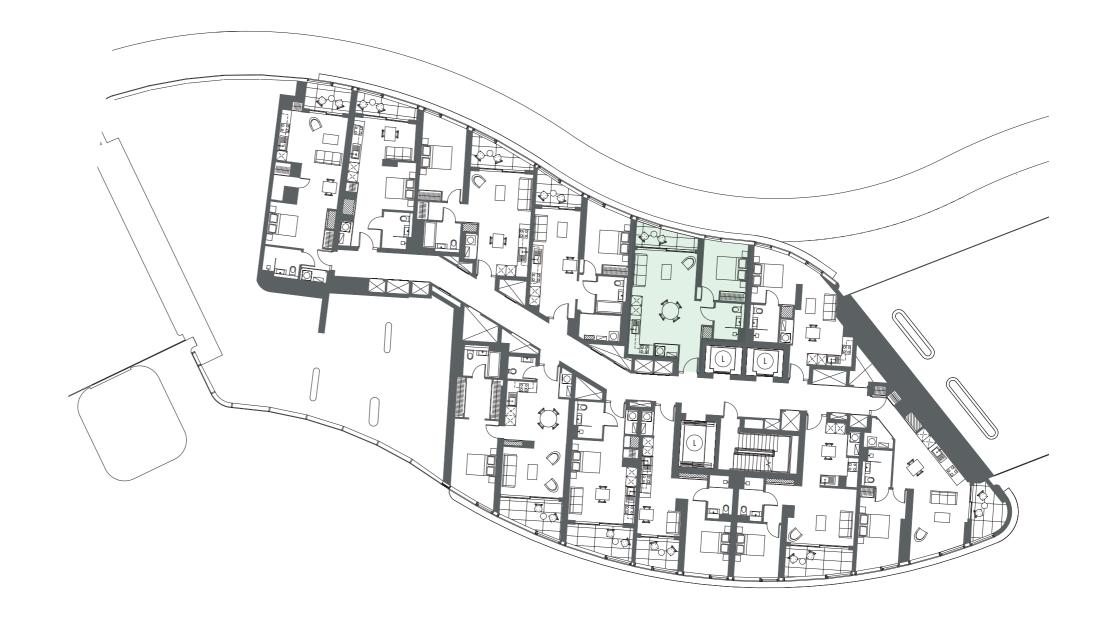

# BATTERSEA ROOF GARDENS

CORE 3C

LEVEL 02

3C.02.08

1 BED, 1 BATH 550sq ft / 51.1sq m

WINTER GARDEN 51sq ft / 4.8sq m

TOTAL AREA 601sq ft / 55.9sq m







## BATTERSEA ROOF GARDENS

3C.02.08



### BUILDING PLAN



#### FLOORPLATE







#### MISREPRESENTATION ACT

This brochure and plans and any marketing material and the information contained in them does not form part of any contract, and while reasonable effort has been made to ensure their accuracy, this cannot be guaranteed and no representation or warranty is made in that regard and as such any representations or warranties (whether express, implied or otherwise) are excluded to the extent permitted by law. The brochure and plans and any marketing material are for information purposes only and are disclosed to prospective purchasers without responsibility to the owner of the Battersea Power Station ("Seller") and are not intended to be relied on.

The Seller excludes all liability for any errors or omissions in this brochure and plans and any marketing material