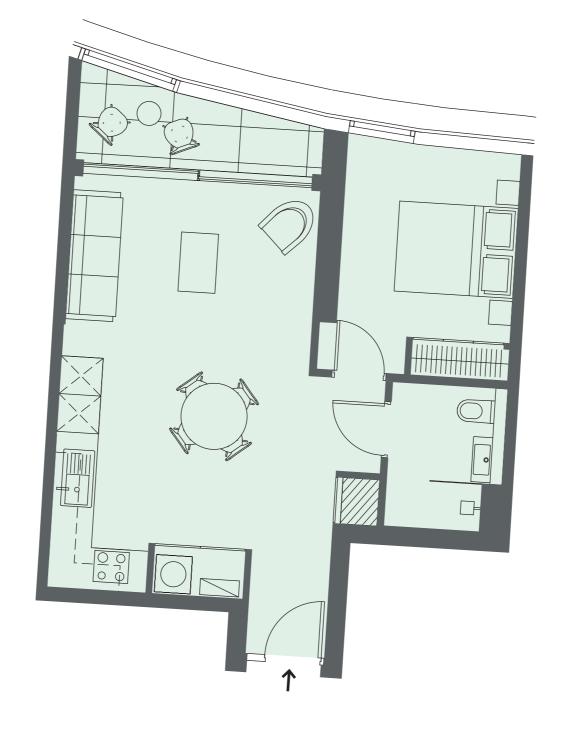

# BATTERSEA ROOF GARDENS

CORE 3C

LEVEL 02

3C.02.08

1 BED, 1 BATH 550sq ft / 51.1sq m

WINTER GARDEN 51sq ft / 4.8sq m

TOTAL AREA 601sq ft / 55.9sq m

## BATTERSEA ROOF GARDENS

3C.02.08